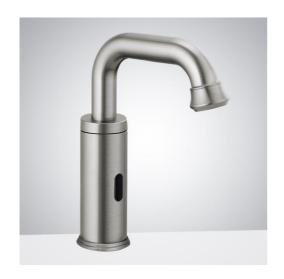

## ST. GALLEN BRUSHED NICKEL INFRARED AUTOMATIC ELECTRONIC COMMERCIAL FAUCET SPECS