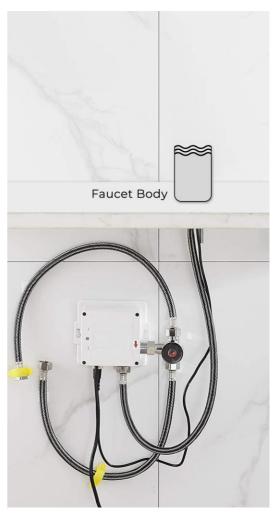

## Specs:

- Power: DC:6V(4AA alkaline battery)
- AC:220V-240V; 50/60HZ
- Water Consumption: 0.05Mpa-0.6Mpa
- Detection Zone: 16-32 cm or adjustable
- Motor valve lifespan: up to 500000 flushes
- Battery lifespan: 100000 cycles
- Static Power Consumption:
  0.36mw
- Working Power consumption: 0.5mw
- Inductive Opening Time: < 1 second</li>
- Inductive Closing Time: < 2 second
- Dia.of inlet / outlet pipe: G1/2"
- Flux: ≥0.07L/S
- Temperature: 0.1-50°/C
- Dia of installing faucet: 33~35mm