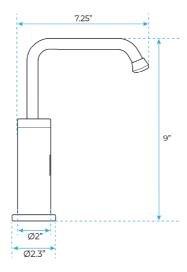

## Specs:

- Power: DC:6V(4AA alkaline battery)
- AC:220V-240V; 50/60HZ
- Water Consumption: 0.05Mpa-0.6Mpa
- Detection Zone: 16-32 cm or adjustable
- Motor valve lifespan: up to 500000 flushes
- Battery lifespan: 100000 cycles
- Static Power Consumption:
  0.36mw
- Working Power consumption: 0.5mw
- Inductive Opening Time: < 1 second</li>
- Inductive Closing Time: < 2 second
- Dia.of inlet / outlet pipe: G1/2"
- Flux: ≥0.07L/S
- Temperature: 0.1-50°/C
- Dia of installing faucet: 33~35mm